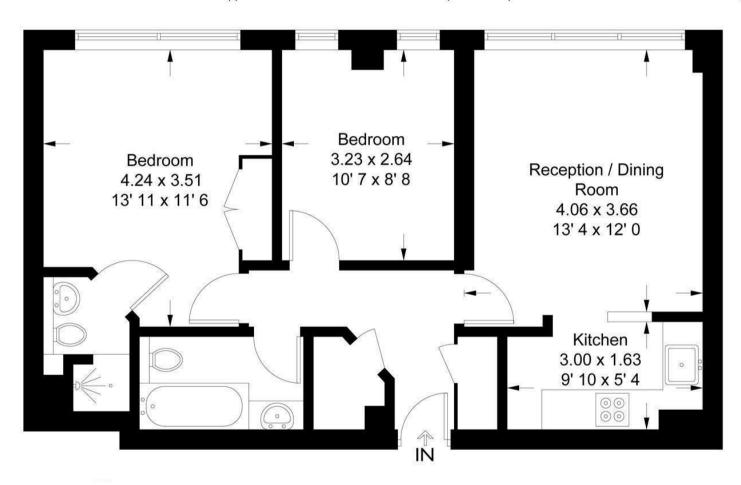

#### **Metro Central Heights**

Approximate Gross Internal Area = 630 sq ft / 58.5 sq m

Not to scale, for guidance only and must not be relied upon as a statement of fact All measurements and areas are approximate only and have been prepared in accordance with the current edition of the RICS Code of Measuring Practice