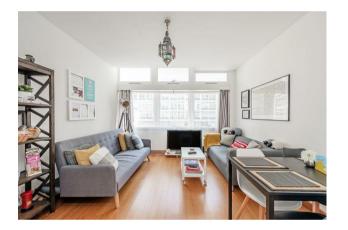

#### £550 Per Week

A bright and spacious 2 double bedroom, 2-bathroom (1 en-suite) apartment of 630sq.ft (58.5sq.m) available to rent in Metro Central Heights, a modern development situated moments from the tube links of Elephant & Castle. The property was recently renovated by the Owner including the installation of new-double glazed windows that were installed and is furnished to a good standard. The property further benefits from an open plan reception room, wood flooring throughout with underfloor heating, two double bedrooms, 2 bathrooms, great storage, a 24hr concierge and access to a leisure suite with swimming pool, gymnasium, and spa. The property is also overlooking the communal courtyards and offers peaceful living while being located next to Elephant & Castle station providing easy access into Central London.

- · 2 Bedrooms
- · 630sq.ft (58.5sq.m)
- · 2 Bathrooms (1 En-Suite)
- · Open-Plan Reception Room
- · Quiet Courtyard Facing Aspect
- · Wooden Flooring
- · 24 Hour Concierge
- · Residents Gym
- · Swimming Pool
- $\cdot\,$  0.1 Miles to Elephant & Castle Station