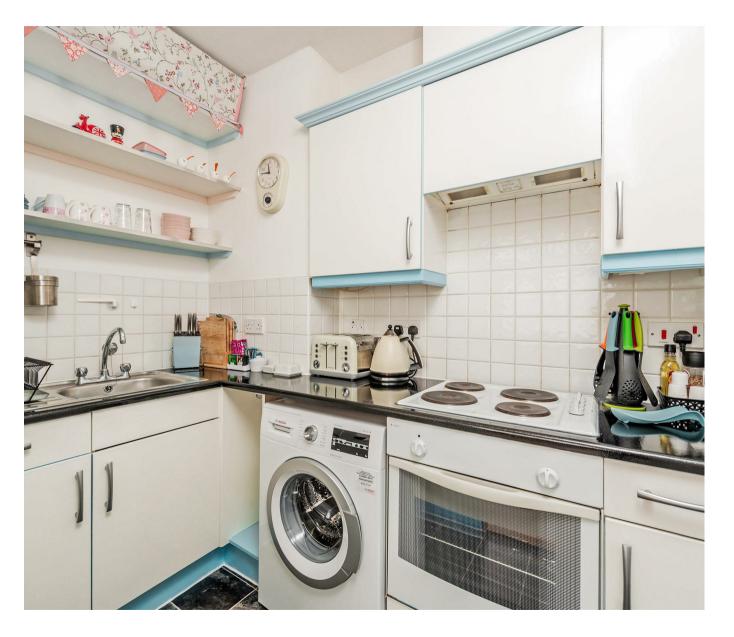

#### £550 Per Week

A bright and spacious 2 double bedroom, 2-bathroom (1 en-suite) apartment of 630sq.ft (58.5sq.m) available to rent in Metro Central Heights, a modern development situated moments from the tube links of Elephant & Castle. The property was recently renovated by the Owner including the installation of new-double glazed windows that were installed and is furnished to a good standard. The property further benefits from an open plan reception room, wood flooring throughout with underfloor heating, two double bedrooms, 2 bathrooms, great storage, a 24hr concierge and access to a leisure suite with swimming pool, gymnasium, and spa. The property is also overlooking the communal courtyards and offers peaceful living while being located next to Elephant & Castle station providing easy access into Central London.

- · 2 Bedrooms
- · 630sq.ft (58.5sq.m)
- · 2 Bathrooms (1 En-Suite)
- · Open-Plan Reception Room
- · Quiet Courtyard Facing Aspect
- · Wooden Flooring
- · 24 Hour Concierge
- · Residents Gym
- · Swimming Pool
- $\cdot\,$  0.1 Miles to Elephant & Castle Station