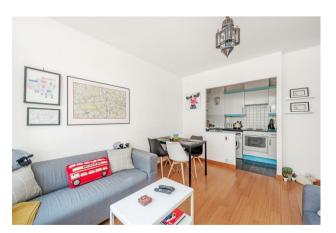

#### £550 Per Week

A bright and spacious 2 double bedroom, 2-bathroom (1 en-suite) apartment of 630sq.ft (58.5sq.m) available to rent in Metro Central Heights, a modern development situated moments from the tube links of Elephant & Castle. The property was recently renovated by the Owner including the installation of new-double glazed windows that were installed and is furnished to a good standard. The property further benefits from an open plan reception room, wood flooring throughout with underfloor heating, two double bedrooms, 2 bathrooms, great storage, a 24hr concierge and access to a leisure suite with swimming pool, gymnasium, and spa. The property is also overlooking the communal courtyards and offers peaceful living while being located next to Elephant & Castle station providing easy access into Central London.

- · 2 Bedrooms
- · 630sq.ft (58.5sq.m)
- · 2 Bathrooms (1 En-Suite)
- · Open-Plan Reception Room
- · Quiet Courtyard Facing Aspect
- · Wooden Flooring
- · 24 Hour Concierge
- · Residents Gym
- · Swimming Pool
- $\cdot\,$  0.1 Miles to Elephant & Castle Station