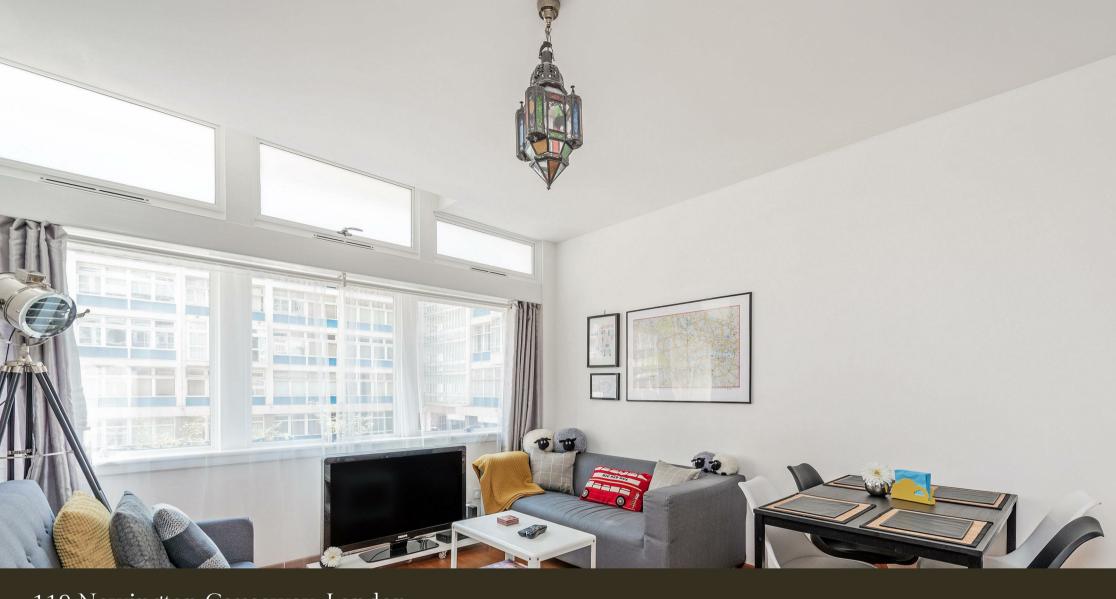

#### £550 Per Week

A bright and spacious 2 double bedroom, 2-bathroom (1 en-suite) apartment of 630sq.ft (58.5sq.m) available to rent in Metro Central Heights, a modern development situated moments from the tube links of Elephant & Castle. The property was recently renovated by the Owner including the installation of new-double glazed windows that were installed and is furnished to a good standard. The property further benefits from an open plan reception room, wood flooring throughout with underfloor heating, two double bedrooms, 2 bathrooms, great storage, a 24hr concierge and access to a leisure suite with swimming pool, gymnasium, and spa. The property is also overlooking the communal courtyards and offers peaceful living while being located next to Elephant & Castle station providing easy access into Central London.

- · 2 Bedrooms
- · 630sq.ft (58.5sq.m)
- · 2 Bathrooms (1 En-Suite)
- · Open-Plan Reception Room
- · Quiet Courtyard Facing Aspect
- · Wooden Flooring
- · 24 Hour Concierge
- · Residents Gym
- · Swimming Pool
- $\cdot\,$  0.1 Miles to Elephant & Castle Station